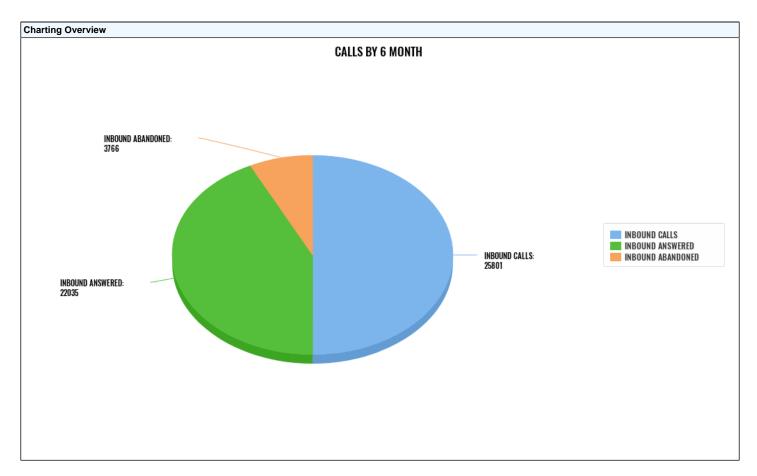

| Detailed Report Fields/Statistics |               |                     |                      |                          |                         |                     |                       |                       |  |  |
|-----------------------------------|---------------|---------------------|----------------------|--------------------------|-------------------------|---------------------|-----------------------|-----------------------|--|--|
| Interval                          | Inbound Calls | Inbound<br>Answered | Inbound<br>Abandoned | Avg<br>Abandoned<br>Time | Avg Answer<br>Time (In) | Avg Waiting<br>Time | Avg Talk<br>Time (In) | % Inbound<br>Answered |  |  |
| 01/2025                           | 4580          | 3691                | 889                  | 00:03:18                 | 00:05:04                | 00:04:43            | 00:03:38              | 80.6%                 |  |  |
| 02/2025                           | 4041          | 3411                | 630                  | 00:03:32                 | 00:04:41                | 00:04:30            | 00:03:51              | 84.4%                 |  |  |
| 03/2025                           | 3997          | 3557                | 440                  | 00:02:49                 | 00:02:49                | 00:02:49            | 00:03:32              | 89.0%                 |  |  |
| 04/2025                           | 4319          | 3747                | 572                  | 00:02:34                 | 00:03:41                | 00:03:32            | 00:03:36              | 86.8%                 |  |  |
| 05/2025                           | 4400          | 3735                | 665                  | 00:02:46                 | 00:03:24                | 00:03:19            | 00:03:35              | 84.9%                 |  |  |
| 06/2025                           | 4464          | 3894                | 570                  | 00:02:26                 | 00:03:14                | 00:03:08            | 00:03:36              | 87.2%                 |  |  |
|                                   |               |                     | 1                    | 1                        |                         | 1                   |                       |                       |  |  |
|                                   | 25801         | 22035               | 3766                 | 00:02:57                 | 00:03:48                | 00:03:41            | 00:03:38              | 85.4%                 |  |  |